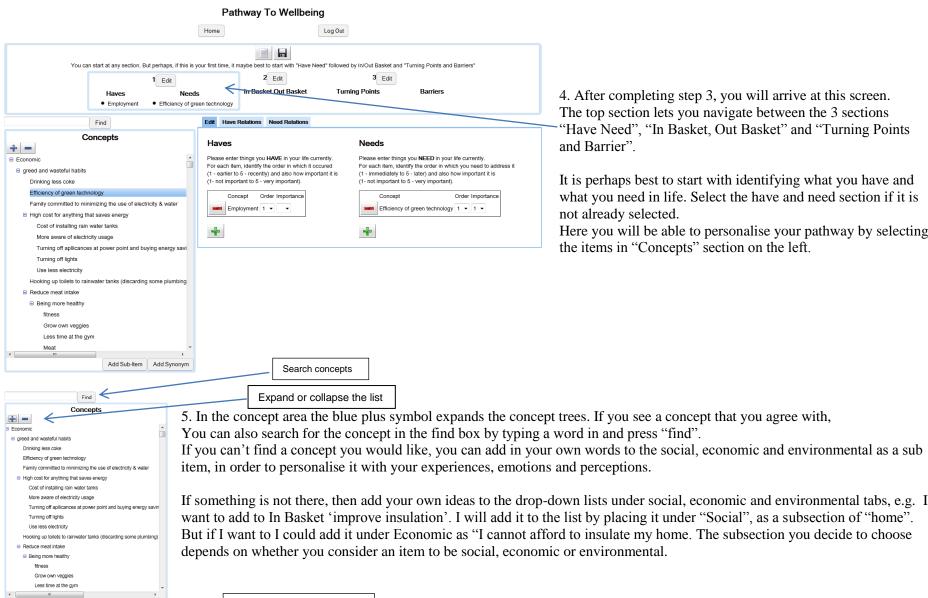

Highlight concept and click here to add new idea

Add Sub-Item Add Synonym

4. After completing step 3, you will arrive at this screen. The top section lets you navigate between the 3 sections "Have Need", "In Basket, Out Basket" and "Turning Points

It is perhaps best to start with identifying what you have and what you need in life. Select the have and need section if it is

Here you will be able to personalise your pathway by selecting the items in "Concepts" section on the left.

6. Personalise your profile by using the green plus sign to add your highlighted concept and using the red minus sign to delete items that do not apply to you.

| Find                                                          | Edit Have Relations Need Relations                                                                                                                                                                                                                  |
|---------------------------------------------------------------|-----------------------------------------------------------------------------------------------------------------------------------------------------------------------------------------------------------------------------------------------------|
| Concepts                                                      | Haves Needs                                                                                                                                                                                                                                         |
| Economic                                                      | Please enter things you HAVE in your life currently. Please enter things you NEED in your life currently.                                                                                                                                           |
| greed and wasteful habits                                     | For each item, identify the order to which it occured For each item, identify the order in which you need to address it<br>(1 - eadier to 5 - recently) and also how important it is<br>(1 - immediately to 5 - later) and also how important it is |
| Drinking less coke                                            | (1- not important to 5 - very important). (1- not important to 5 - very important)                                                                                                                                                                  |
| Efficiency of green technology                                | Concept Order Importance Concept Order Importance                                                                                                                                                                                                   |
| Family committed to minimizing the use of electricity & water | Efficiency of green technology 1 v 1 v                                                                                                                                                                                                              |
| High cost for anything that saves energy                      |                                                                                                                                                                                                                                                     |
| Cost of installing rain water tanks                           |                                                                                                                                                                                                                                                     |
| More aware of electricity usage                               | + × +                                                                                                                                                                                                                                               |
| Turning off apllicances at power point and buying energy savi |                                                                                                                                                                                                                                                     |