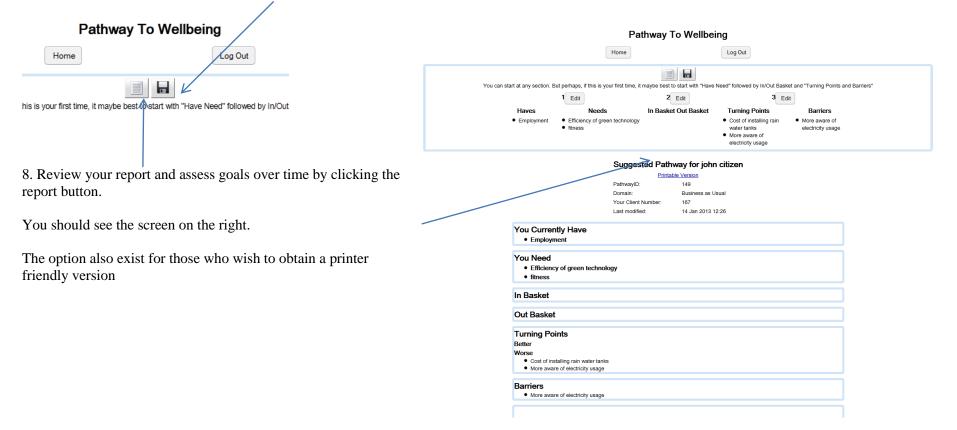

7. Save each step by clicking on the save button if you would like, however this is done automatically.

This information will help local government to plan and deliver services to residents. Thank you for helping us to help the community. The administrators of this site will be able to view data in excel spread sheets.

All data that is used will be de-identified so that your privacy is protected. Thank you for helping us helps the community.