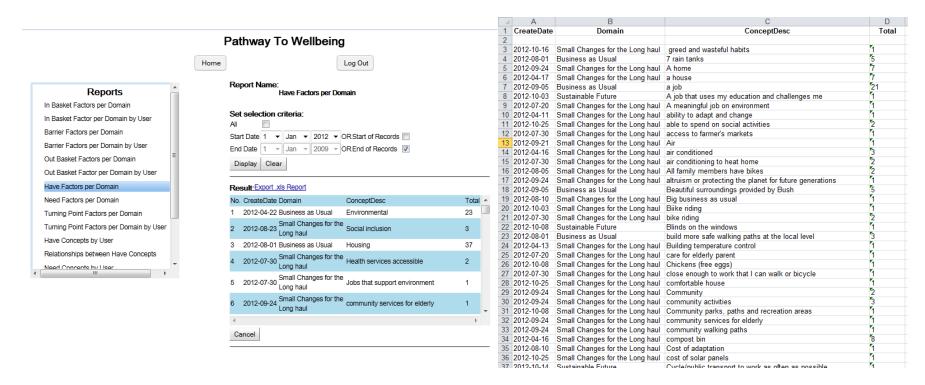

7. Save each step by clicking on the save button if you would like, however this is done automatically.

This information will help local government to plan and deliver services to residents. Thank you for helping us to help the community. The administrators of this site will be able to view data in excel spread sheets.